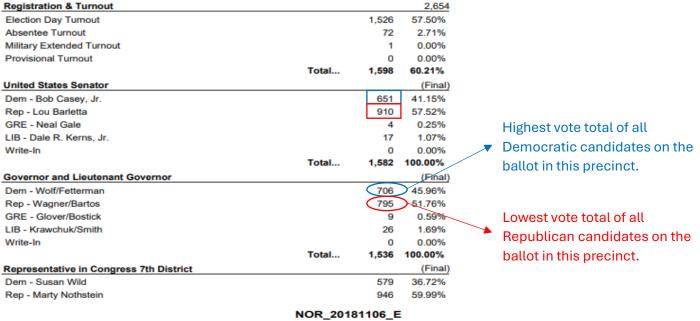

### **Carroll Township**

| Registration & Turnout                  |       |       | 4,653   |                          |
|-----------------------------------------|-------|-------|---------|--------------------------|
| Election Day Edge Turnout               |       | 2,808 | 60.35%  |                          |
| Absentee Turnout                        |       | 135   | 2.90%   |                          |
| Provisional Turnout                     |       | 0     | 0.00%   |                          |
| Emergency Turnout                       |       | 0     | 0.00%   |                          |
| Late Absentee Turnout                   |       | 0     | 0.00%   |                          |
| Late Military Absentee Turnout          |       | 0     | 0.00%   |                          |
|                                         | Total | 2,943 | 63.25%  |                          |
| UNITED STATES SENATOR                   |       |       | (Final) |                          |
| Dem - Bob CASEY, JR.                    |       | 958   | 33.43%  |                          |
| Rep - Lou BARLETTA                      |       | 1,858 | 64.83%  |                          |
| Grn - Neal GALE                         |       | 18    | 0.63%   |                          |
| LIB - Dale R. KERNS, JR.                |       | 32    | 1.12%   | Highest vote total of al |
| Write-In                                |       | 0     | 0.00%   | Highest vote total of al |
|                                         | Total | 2,866 | 100.00% | Democratic candidate     |
| GOVERNOR AND LIEUTENANT GOVERNOR        |       |       | (Final) | ballot in this precinct. |
| Dem - Tom WOLF                          |       | 1,127 | 38.64%  |                          |
| Rep - Scott R. WAGNER                   |       | 1,726 | 59.17%  | Lowest vote total of all |
| Grn - Paul GLOVER                       |       | 16    | 0.55%   |                          |
| LIB - Ken V. KRAWCHUK                   |       | 43    | 1.47%   | Republican candidates    |
| Write-In                                |       | 5     | 0.17%   | ballot in this precinct. |
|                                         | Total | 2,917 | 100.00% |                          |
| REPRESENTATIVE IN CONGRESS - 10TH DIST  |       |       | (Final) |                          |
| Dem - George SCOTT                      |       | 919   | 31.40%  |                          |
| Rep - Scott PERRY                       |       | 2,005 | 68.50%  |                          |
| Write-In                                |       | 3     | 0.10%   |                          |
|                                         | Total | 2,927 | 100.00% |                          |
| REP IN THE GENERAL ASSEMBLY - 92ND DIST |       |       | (Final) |                          |
| Dem - Shanna DANIELSON                  |       | 818   | 27.97%  |                          |
| Rep - Dawn KEEFER                       |       | 2,098 | 71.73%  |                          |
| Write-In                                |       | 9     | 0.31%   |                          |
|                                         | Total | 2,925 | 100.00% |                          |
| CARROLL TOWNSHIP LAND ANNEX REFERENDUM  |       |       | (Final) |                          |
| YES                                     |       | 2,469 | 88.91%  |                          |
| NO                                      |       | 308   | 11.09%  |                          |
|                                         | Total | 2,777 | 100.00% |                          |
|                                         |       |       |         |                          |

all es on the

IL es on the

The lowest/highest pattern is seen in the above precinct report.

In 2018, Governor candidate Scott Wagner received the lowest vote total of all Republican candidates in every York County precinct except for one.