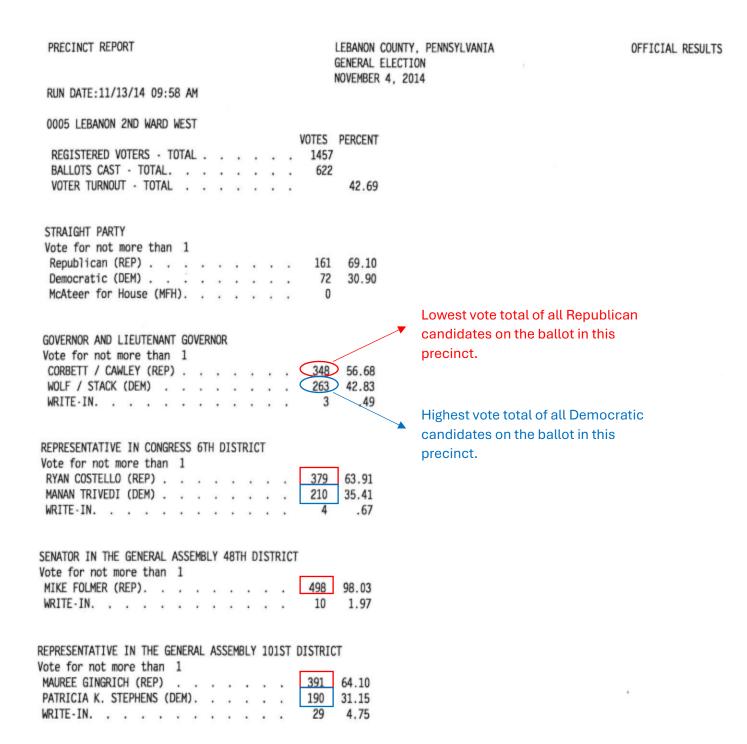

# 2014 General Election November 4, 2014 Subdivision Report Montgomery County, Pennsylvania Official Report

| egistration & Turnout                           |                                      |       | 3,161 |         |
|-------------------------------------------------|--------------------------------------|-------|-------|---------|
| Cartridge Turnout                               |                                      |       | 1,338 | 42.339  |
| Absentee Turnout                                |                                      |       | 62    | 1.96%   |
|                                                 | Lowest vote total of all Republican  | Total | 1,400 | 44.29%  |
|                                                 | candidates on the ballot in this     |       |       |         |
| overnor                                         | precinct.                            |       | 3/3   | 100.009 |
| Rep - Tom Corbett/Jim Cawley                    | produtor.                            |       | 626   | 44.97%  |
| Dem - Tom Wolf/Mike Stack                       | Highest vote total of all Democratic |       | 758   | 54.45%  |
| Write-In                                        | candidates on the ballot in this     |       | 8     | 0.57%   |
| NP - Ken Krawchuk                               | provinct                             |       | 0     | 0.00%   |
|                                                 | precinct.                            | Total | 1,392 | 100.00% |
| epresentative in Congress District 6            | (3)                                  |       | 3/3   | 100.00  |
| Rep - Ryan Costello                             |                                      |       | 711   | 51.719  |
| Dem - Manan Trivedi                             |                                      |       | 662   | 48.159  |
| Write-In                                        |                                      |       | 2     | 0.159   |
|                                                 |                                      | Total | 1,375 | 100.00  |
| enator in the General Assembly District 44      | (3)                                  |       | 3/3   | 100.00  |
| Rep - John C. Rafferty, Jr.                     |                                      |       | 818   | 59.19   |
| Dem - Kathi Cozzone                             |                                      |       | 563   | 40.74   |
| Write-In                                        |                                      |       | 1     | 0.07    |
|                                                 |                                      | Total | 1,382 | 100.009 |
| epresentative in the General Assembly Dist. 150 | (3)                                  |       | 3/3   | 100.00  |
| Rep - Mike Vereb                                |                                      |       | 865   | 62.649  |
| Dem - David C. McKenzie III                     |                                      |       | 515   | 37.29   |
| Write-In                                        |                                      |       | 1     | 0.07    |
|                                                 |                                      | Total | 1,381 | 100.009 |

The lowest/highest pattern is seen in the above precinct report.

In 2014, the Republican Governor lowest vote total pattern appears in the majority of Montgomery County subdivisions, as seen below in Collegeville. To see the complete Montgomery County 2014 Archive, <u>CLICK HERE</u>.