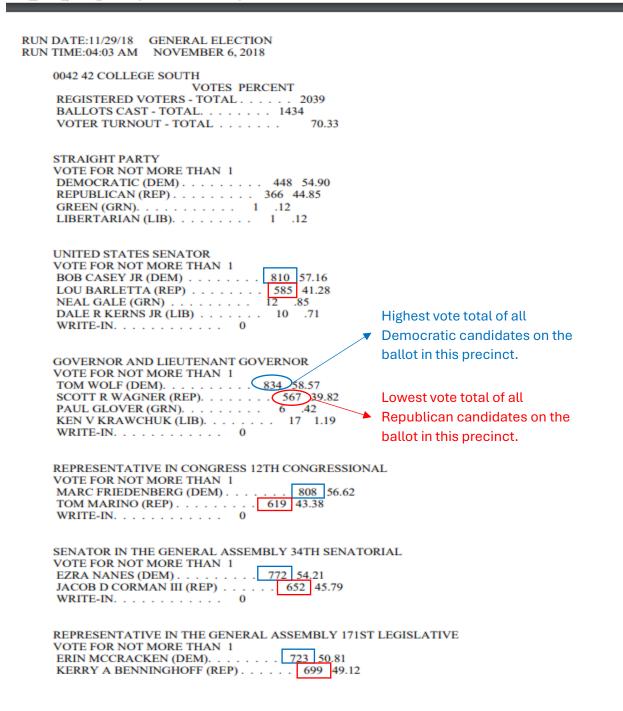

To view the above precinct report, CLICK HERE.

**In 2018,** Republican Governor Candidate Scott Wagner receives the lowest vote total of all Republican candidates in 222 of 228 Chester County precincts.

The Democratic Governor Candidate Tom Wolf receives the highest vote total in 211 of 228 precincts.

The lowest/highest pattern is seen in 93% of precincts for the Governor race, and in 94% of precincts for all races.

To see all of the 2018 precinct reports, <u>CLICK HERE</u>.

The exclusion of precinct 467's state representative races also applies in 2018.