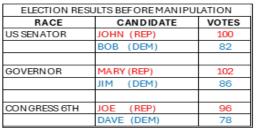

### The potential vote-swapping "lowest/highest" pattern explained:

The pattern shows the same candidate repeatedly receiving the <u>lowest amount of votes</u> out of all candidates on the ballot in their <u>same party</u>, **throughout every precinct** in the county or **a large number of precincts**. Additionally, the opponent of the person receiving the lowest amount of votes is seen having the <u>highest amount of</u> <u>votes</u> of all their party candidates. This causes concern votes are being removed from one candidate and added to their opponent. Review the imaginary Governor race below for an example scenario:

By removing 20 votes from "Mary" and adding them to opponent "Jim", the following is noticed:

- Mary has the lowest vote total of all Republican candidates (82 votes).
- Jim has the highest vote total of all Democratic candidates (106 votes).

| ELECTION RES  |            |       |                 |
|---------------|------------|-------|-----------------|
| RACE          | CANDIDATE  | VOTES |                 |
| USSENATOR     | JOHN (REP) | 100   |                 |
|               | BOB (DEM)  | 84    |                 |
|               |            |       |                 |
| GOVERNOR      | MARY (REP) | 82    | 20VOTES REMOVED |
|               | JIM (DEM)  | 106   | 20VOTES ADDED   |
|               |            |       |                 |
| CON GRESS 6TH | JOE (REP)  | 96    |                 |
|               | DAVE (DEM) | 83    |                 |

| ELECTION RE  | SULTS AFTER MANIPU |       |                              |
|--------------|--------------------|-------|------------------------------|
| RACE         | C AN DIDATE        | VOTES |                              |
| US SENATOR   | JOHN (REP)         | 100   |                              |
|              | BOB (DEM)          | 84    |                              |
| GOVERN OR    | MARY (REP)         | 82    | LOWEST REPUBLICAN VOTE TOTAL |
|              | JIM (DEM)          | 106   | HIGHEST DEMOCRATIC VOTE TOTA |
| CONGRESS 6TH | JOE (REP)          | 96    |                              |
|              | DAVE (DEM)         | 83    |                              |