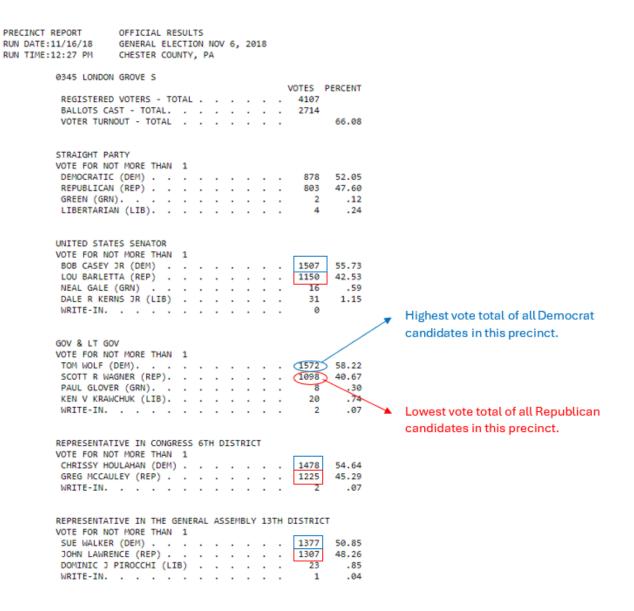

# **CHESTER COUNTY**

| PRECINCT REPORT<br>RUN DATE:11/17/14<br>RUN TIME:02:46 PM | OFFICIAL<br>GENERAL ELE<br>CHESTER CO                                       | RESULTS<br>ECTION, NO<br>UNTY, PA | V. 4, 2014 |                         |                                |
|-----------------------------------------------------------|-----------------------------------------------------------------------------|-----------------------------------|------------|-------------------------|--------------------------------|
| 0054 CA                                                   | LN 4                                                                        |                                   |            | VOTES                   | PERCENT                        |
| BALLOT                                                    | ERED VOTERS - TO<br>S CAST - TOTAL.<br>TURNOUT - TOTAL                      |                                   |            | . 2777<br>. 1111        | 40.01                          |
| REPUBL                                                    | T PARTY<br>R NOT MORE THAN<br>ICAN (REP)<br>ATIC (DEM)                      | 1<br>: : :                        | : : :      | . 314<br>. 284          | 52.51<br>47.49                 |
| TOM CO<br>TOM WO                                          | T GOV<br>R NOT MORE THAN<br>RBETT (REP).<br>LF (DEM).<br>IN.                | : : :                             |            | $     \frac{461}{640} $ | 41.83<br>58.08<br>.09          |
| VOTE FO<br>RYAN C<br>MANAN                                | NTATIVE IN CONG<br>R NOT MORE THAN<br>OSTELLO (REP)<br>TRIVEDI (DEM)<br>IN. | 1<br>: : :                        | ISTRICT    | . 559<br>. 540<br>. 0   | *<br>50.86<br>49.14 rc<br>tv   |
|                                                           | IN THE GENERAL                                                              |                                   | 44TH DISTR | ICT                     | C                              |
| JOHN C<br>KATHI                                           | R NOT MORE THAN<br>RAFFERTY JR (R<br>COZZONE (DEM)<br>IN.                   | EP)                               | : : :      | . 556<br>. 539<br>. 1   | 50.73 rc<br>49.18 tv<br>.09 tv |
| VOTE FO<br>HARRY<br>JOSH M                                | NTATIVE IN THE (<br>R NOT MORE THAN<br>LEWIS (REP).<br>AXWELL (DEM).<br>IN. | 1                                 |            | H DISTRIC<br>608<br>491 | T SI                           |

Lowest vote total of all Republican candidates in this precinct.

Corbett is the only R loss.

Highest vote total of all Democrat candidates in precinct.

\* Note: Corbett's vote total is roughly 100 votes lower than two other Republican candidates. Wolf's vote total is roughly 100 votes higher than two other Democrat candidates. Were around 100 votes subtracted from Corbett and added to Wolf? Was this a natural outcome? Would it make more sense for Corbett's score to be 561 and Wolf's 540?

#### Click the link to see the above precinct report for Caln 4.

| EPORT OFFICIAL RESULTS<br>/17/14 GENERAL ELECTION, NOV. 4, 2014<br>2:46 PM CHESTER COUNTY,PA                       |                                                                                                                                                                               |
|--------------------------------------------------------------------------------------------------------------------|-------------------------------------------------------------------------------------------------------------------------------------------------------------------------------|
| D070 COATESVILLE 1       VOTES PERCENT         REGISTERED VOTERS - TOTAL                                           |                                                                                                                                                                               |
| STRAIGHT PARTY<br>VOTE FOR NOT MORE THAN 1<br>REPUBLICAN (REP)                                                     | Lowest vote total of all<br>Republican candidates in<br>this precinct; every<br>Republican loses their                                                                        |
| GOV & LT GOV         VOTE FOR NOT MORE THAN 1         TOM CORBETT (REP).         TOM WOLF (DEM).         NRITE-IN. | race.                                                                                                                                                                         |
| REPRESENTATIVE IN CONGRESS 16TH DISTRICT<br>VOTE FOR NOT MORE THAN 1<br>JOSEPH R PITTS (REP)                       | Highest vote total of all<br>Democrat candidates in<br>precinct.                                                                                                              |
| REPRESENTATIVE IN THE GENERAL ASSEMBLY 74TH DISTRICT VO<br>VOTE FOR NOT MORE THAN 1<br>HARRY LEWIS (REP)           | Note that Corbett's score is 100<br>otes less than Lewis in the 74 <sup>th</sup> , and<br>/olf's score is just over 100 more<br>han Maxwell in the 74 <sup>th</sup> district. |

Click the link to see the precinct report for Coatesville 1.

In 2014, **ALL PRECINCTS** in Chester County had the lowest/highest pattern (the state representative races were excluded in precinct 467 from analysis due to split districts being voted upon, causing number skewing). This means ALL precincts gave Republican Governor Candidate Tom Corbett the lowest vote total of all Republican candidates, and Democratic Candidate Tom Wolf the highest vote total of all Democratic candidates.

To view the above precinct report, CLICK HERE.

**In 2018,** Republican Governor Candidate Scott Wagner receives the lowest vote total of all Republican candidates in 222 of 228 Chester County precincts.