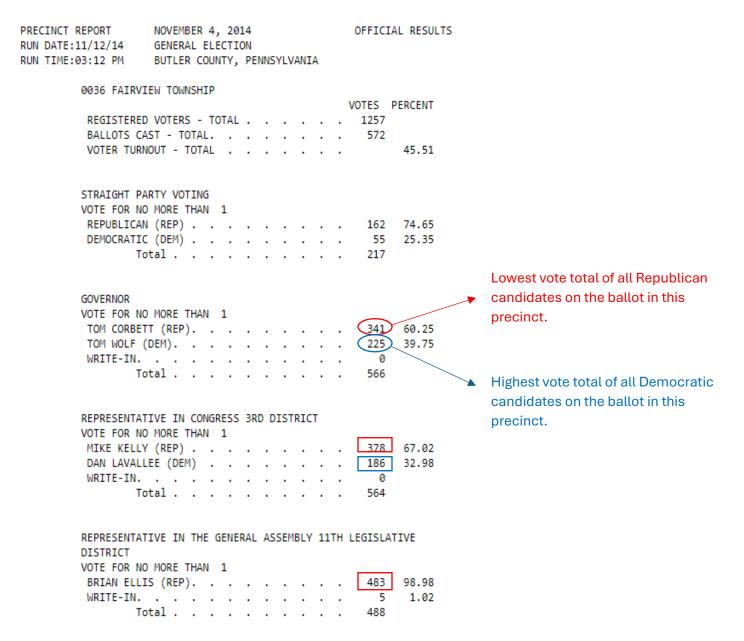

# **CHESTER COUNTY**

| PRECINCT REPORT<br>RUN DATE:11/17/14<br>RUN TIME:02:46 PM | OFFICIAL<br>GENERAL ELE<br>CHESTER CO                                       | RESULTS<br>ECTION, NO<br>UNTY, PA | V. 4, 2014 |                         |                                |
|-----------------------------------------------------------|-----------------------------------------------------------------------------|-----------------------------------|------------|-------------------------|--------------------------------|
| 0054 CA                                                   | LN 4                                                                        |                                   |            | VOTES                   | PERCENT                        |
| BALLOT                                                    | ERED VOTERS - TO<br>S CAST - TOTAL.<br>TURNOUT - TOTAL                      |                                   |            | . 2777<br>. 1111        | 40.01                          |
| REPUBL                                                    | T PARTY<br>R NOT MORE THAN<br>ICAN (REP)<br>ATIC (DEM)                      | 1<br>: : :                        | : : :      | . 314<br>. 284          | 52.51<br>47.49                 |
| TOM CO<br>TOM WO                                          | T GOV<br>R NOT MORE THAN<br>RBETT (REP).<br>LF (DEM).<br>IN.                | : : :                             |            | $     \frac{461}{640} $ | 41.83<br>58.08<br>.09          |
| VOTE FO<br>RYAN C<br>MANAN                                | NTATIVE IN CONG<br>R NOT MORE THAN<br>OSTELLO (REP)<br>TRIVEDI (DEM)<br>IN. | 1<br>: : :                        | ISTRICT    | . 559<br>. 540<br>. 0   | *<br>50.86<br>49.14 rc<br>tv   |
|                                                           | IN THE GENERAL                                                              |                                   | 44TH DISTR | ICT                     | C                              |
| JOHN C<br>KATHI                                           | R NOT MORE THAN<br>RAFFERTY JR (R<br>COZZONE (DEM)<br>IN.                   | EP)                               | : : :      | . 556<br>. 539<br>. 1   | 50.73 rc<br>49.18 tv<br>.09 tv |
| VOTE FO<br>HARRY<br>JOSH M                                | NTATIVE IN THE (<br>R NOT MORE THAN<br>LEWIS (REP).<br>AXWELL (DEM).<br>IN. | 1                                 |            | H DISTRIC<br>608<br>491 | T SI                           |

Lowest vote total of all Republican candidates in this precinct.

Corbett is the only R loss.

Highest vote total of all Democrat candidates in precinct.

\* Note: Corbett's vote total is roughly 100 votes lower than two other Republican candidates. Wolf's vote total is roughly 100 votes higher than two other Democrat candidates. Were around 100 votes subtracted from Corbett and added to Wolf? Was this a natural outcome? Would it make more sense for Corbett's score to be 561 and Wolf's 540?